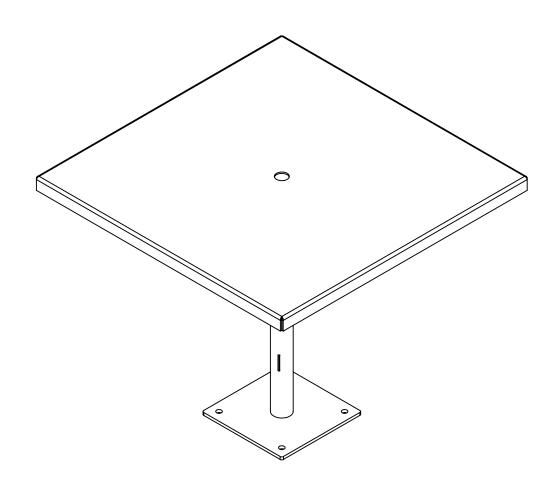

P.O. Box 22326 Lincoln, NE 68542

PF: 402/421-9464 | WEBSITE: www.sitescapesonline.com FX: 402/421-9479 | E-MAIL: info@sitescapesonline.com

CITYVIEW TABLE TITLE

PRODUCT NO.

CV6-1201 ANG-----±1°

FRACTION--±1/16"

\*Available in powder coat and DuraCoat finishes

P.O. Box 22326 Lincoln, NE 68542

CV6-1201

PRODUCT NO.

PF: 402/421-9464 | WEBSITE: www.sitescapesonline.com FX: 402/421-9479 | E-MAIL: info@sitescapesonline.com